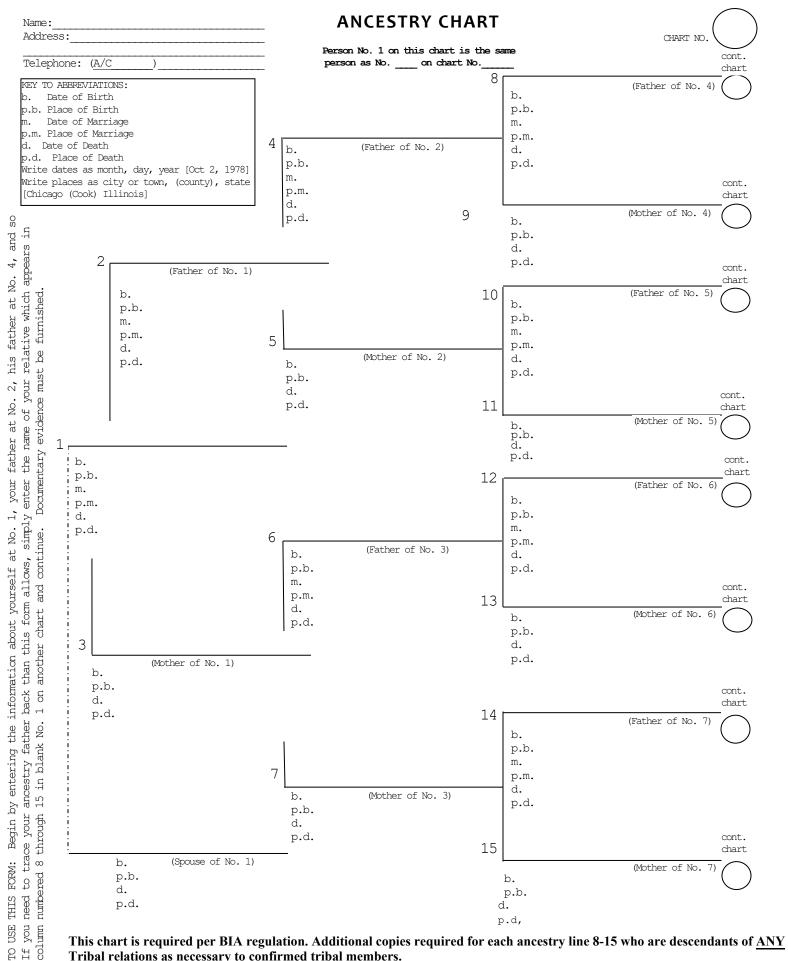

\*Please note—you must submit a Pedigree or Family Tree and all supporting documents with your completed application. Thank you. Sample provided at end of he application.\*

Applications are accepted via mail secure tribal website or PayPal (https://www.paypal.com/donate/?

This chart is required per BIA regulation. Additional copies required for each ancestry line 8-15 who are descendants of ANY Tribal relations as necessary to confirmed tribal members.

1F 13

HOW on.

List each individual confirmed as a Whitetop Nation enrollee/ancestor with (\*)or an Indigenous Tribe, either State or Federally recognized by (\*\*).